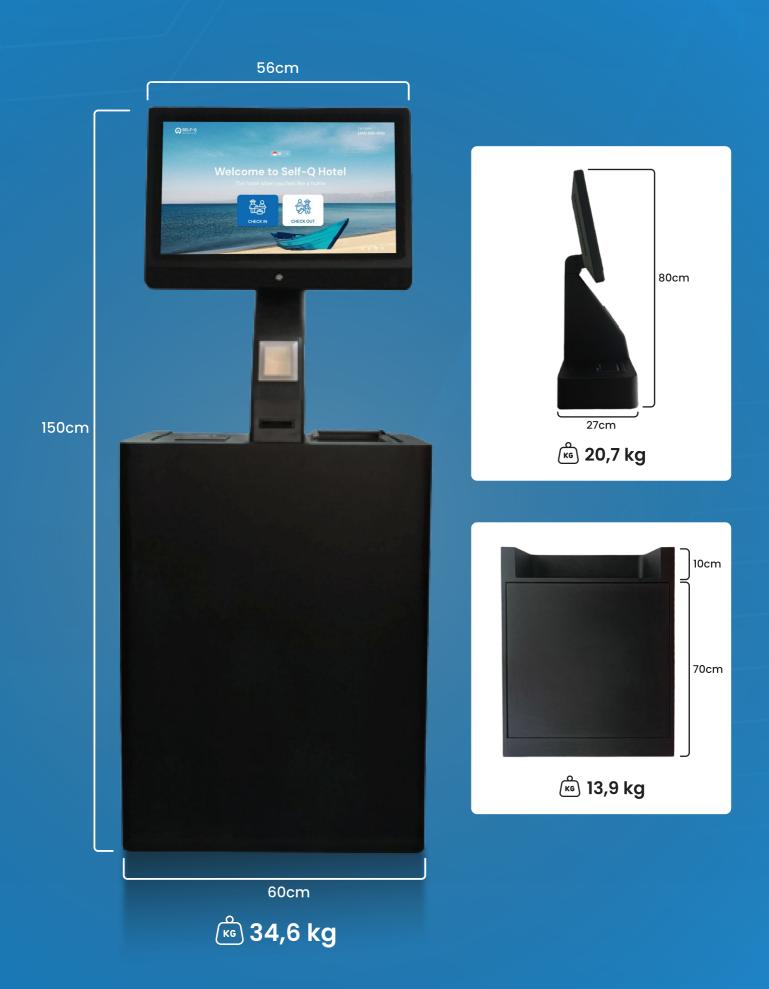

Webcam                                                                                                                                                              |
| Networking      | LAN                                                                                                                                                                               |
| Passport Reader | Support Local ID, Driver<br>License, and Passport (ICAO<br>Compliant)<br>High Accuracy OCR                                                                                        |
| Card Dispenser  | Integrated Hotel Key Card<br>Dispenser<br>Capacity : 170 Pcs<br>Support Check In & Check Out<br>Operation (Eject & Insert<br>Capability)<br>Low Card Check Level Warning<br>Alert |

## **DIMENSION SPECIFICATIONS**