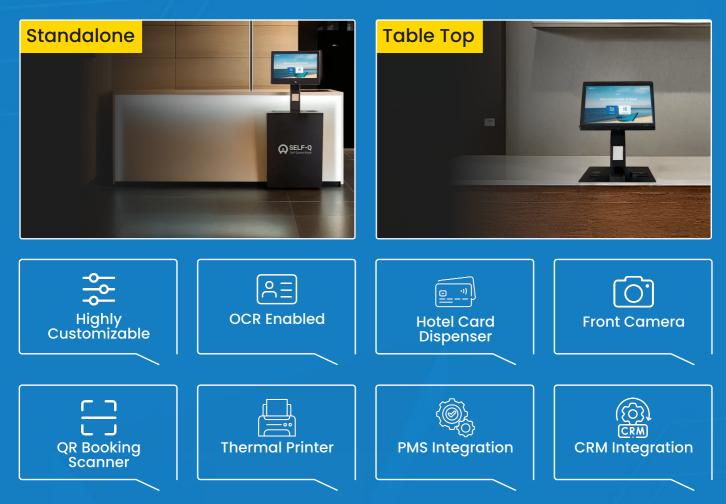

## **SELF-Q FEATURES**

## **DETAIL SPECIFICATIONS**

| Enclosure         | Stylish Cold Rolled Steel<br>Rugged Modular Construction<br>Powder Coated Surface<br>Service Plate<br>Hotel Name Sticker Friendly<br>Facade |
|-------------------|---------------------------------------------------------------------------------------------------------------------------------------------|
| LED Display       | 22" Multi Touchscreen Monitor<br>🚖 IP65 Water & Dust Proof 🚖                                                                                |
| Processor         | Intel® Celeron® CPU J1900<br>@1.99GHz (4 CPUs), ~2.0GHz                                                                                     |
| Memory            | 4096MB RAM                                                                                                                                  |
| Operating System  | Windows 10 Enterprise 2016 64-bit                                                                                                           |
| Printer           | SPRT SP-RME3-58mm<br>Rugged Kiosk Thermal Printer                                                                                           |
| Power Consumption | 185 Watt                                                                                                                                    |

| Barcode         | 1D & 2D Barcode & QR<br>Supported                                                                                                                                                 |
|-----------------|-----------------------------------------------------------------------------------------------------------------------------------------------------------------------------------|
| Camera          | Integrated HD Webcam                                                                                                                                                              |
| Networking      | LAN                                                                                                                                                                               |
| Passport Reader | Support Local ID, Driver<br>License, and Passport (ICAO<br>Compliant)<br>High Accuracy OCR                                                                                        |
| Card Dispenser  | Integrated Hotel Key Card<br>Dispenser<br>Capacity : 170 Pcs<br>Support Check In & Check Out<br>Operation (Eject & Insert<br>Capability)<br>Low Card Check Level Warning<br>Alert |