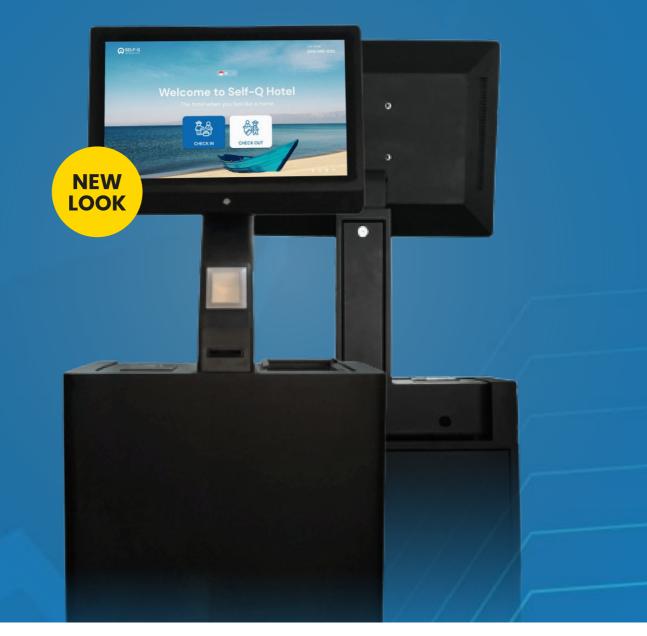

## TECHNOLOGY SOLUTION FOR HOTEL SELF CHECK IN SELF CHECK IN HOTEL KIOSK

**Reduce Cost** 

Intuitive Customer Journey

**PT. SINERGI SOLUSI INTEGRASI** 

**CONTACT US TODAY!** 